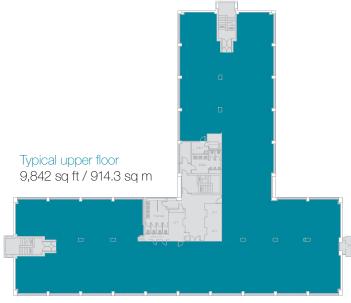

Floorplans not to scale. For identification purposes only.

## Available floor areas

| Floor                   | sq ft  | sq m    |
|-------------------------|--------|---------|
| 4th*                    | 5,242  | 486.0   |
| 2nd north – under offer | 6,388  | 593.5   |
| 2nd south               | 3,454  | 320.9   |
| 1st                     | 9,842  | 914.3   |
| Ground east             | 2,842  | 264     |
| Ground west             | 4,166  | 387     |
| Lower ground            | 6,672  | 619.8   |
| Total available         | 32,218 | 2,993.6 |

<sup>\*</sup> Part let

Typical upper floor