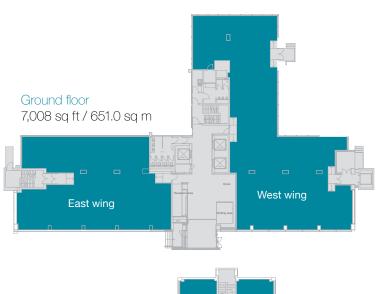

Floorplans not to scale. For identification purposes only.

## Available floor areas

| Floor                   | sq ft  | sq m    |
|-------------------------|--------|---------|
| 4th*                    | 5,242  | 486.0   |
| 2nd north – under offer | 6,388  | 593.5   |
| 2nd south               | 3,454  | 320.9   |
| 1st                     | 9,842  | 914.3   |
| Ground east             | 2,842  | 264     |
| Ground west             | 4,166  | 387     |
| Lower ground            | 6,672  | 619.8   |
| Total available         | 32,218 | 2,993.6 |

<sup>\*</sup> Part let

Typical upper floor