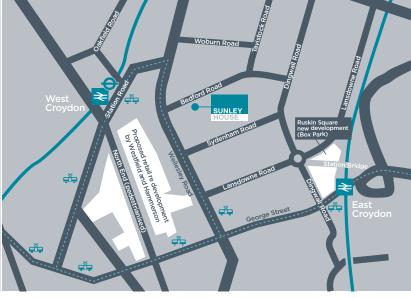

Floorplans not to scale. For identification purposes only.

## Location

Located at 4 Bedford Park, just off Wellesley Road, Sunley House is just a short walk from East Croydon train station, and the nearest tramstop is less than 200 yards from the building.

Croydon is one of the most accessible locations by both private and public transport. By road, Croydon is strategically located on the A23 between Central London and the M25 with easy access to both Gatwick and Heathrow Airports. East Croydon mainline station provides quick and regular services to both Central London and the South Coast. West Croydon station is on the East London Line, connecting to the London Underground network. An easy access from East Croydon to West Croydon is provided by Tramlink.