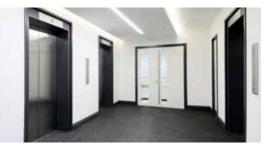

## Specification

- 3 pipe VRV heat recovery heating and comfort cooling system
- Suspended ceiling with LG7 lighting
- Track secondary glazing to all perimeter windows
- Raised floors (50mm clear void)
- Upgraded building entrance and reception
- Three 16 person passenger lifts
- Parking available on site
- EPC B50
- WCs on all floors
- Shower and cycle storage facilities
- Floor to ceiling height of ground floor 2.85m
- Full glazing on ground floor
- Exposed services on the ground floor