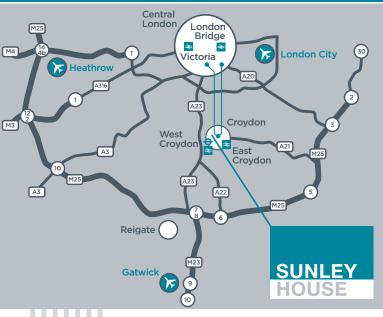

## Location

Located at 4 Bedford Park, just off Wellesley Road, Sunley House is just a short walk from East Croydon train station, and the nearest tramstop is less than 200 yards from the building.

Croydon is one of the most accessible locations by both private and public transport. By road, Croydon is strategically located on the A23 between Central London and the M25 with easy access to both Gatwick and Heathrow Airports. East Croydon mainline station provides quick and regular services to both Central London and the South Coast. West Croydon station is on the East London Line, connecting to the London Underground network. An easy access from East Croydon to West Croydon is provided by Tramlink.

## Travel distances

| By car                 | miles | km  |
|------------------------|-------|-----|
| London                 | 8     | 13  |
| M25 & M23 intersection | 7     | 11  |
| M25 Junctions 7 & 8    | 7     | 11  |
| A3 M25 Junction 10     | 21    | 34  |
| M3 M25 Junction 12     | 33    | 53  |
| M4 M25 Junction 15     | 40    | 64  |
| By air                 | miles | km  |
| Gatwick Airport        | 20    | 32  |
| Heathrow International | 24    | 38  |
| Luton Airport          | 73    | 117 |

## Travel times

| By train         | hours | mins |
|------------------|-------|------|
| Clapham Junction |       | 9    |
| London Bridge    |       | 12   |
| London Victoria  |       | 16   |
| Gatwick Airport  |       | 14   |
| London Waterloo  |       | 20   |
| Wimbledon        |       | 23   |
| Kings Cross      |       | 35   |
| Canary Wharf     |       | 35   |
| Shoreditch       |       | 37   |
| Paris (Eurostar) | 3     | 15   |