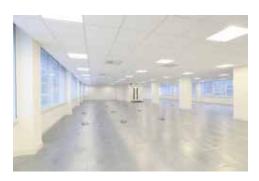

## Specification

- 3 pipe VRV heat recovery heating and comfort cooling system
- Suspended ceiling with LG7 lighting
- Track secondary glazing to all perimeter windows
- Raised floors (50mm clear void)
- Upgraded building entrance and reception
- Three 16 person passenger lifts
- Parking available on site
- EPC B50
- WCs on all floors
- Shower and cycle storage facilities
- Floor to ceiling height of ground floor 2.85m
- Full glazing on ground floor
- Exposed services on the ground floor