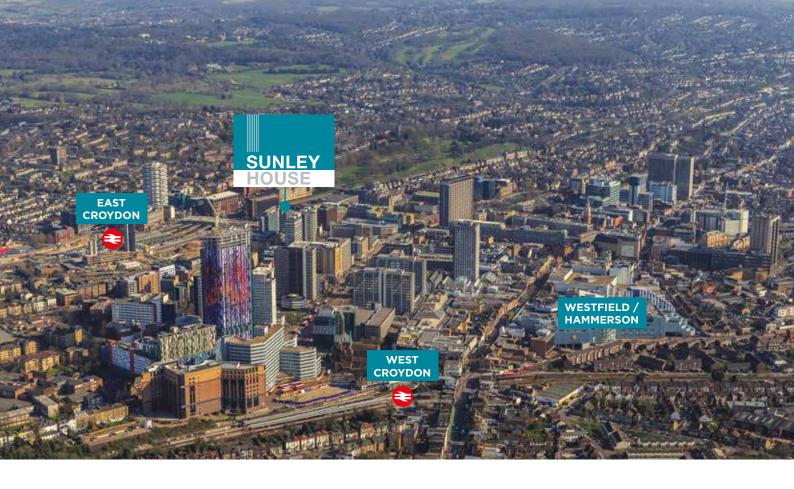

## Location

Located at 4 Bedford Park, just off Wellesley Road, Sunley House is just a short walk from East Croydon train station, and the nearest tramstop is less than 200 yards from the building.

Croydon is one of the most accessible locations by both private and public transport. By road, Croydon is strategically located on the A23 between Central London and the M25 with easy access to both Gatwick and Heathrow Airports. East Croydon mainline station provides quick and regular services to both Central London and the South Coast. West Croydon station is on the East London Line, connecting to the London Underground network. An easy access from East Croydon to West Croydon is provided by Tramlink.