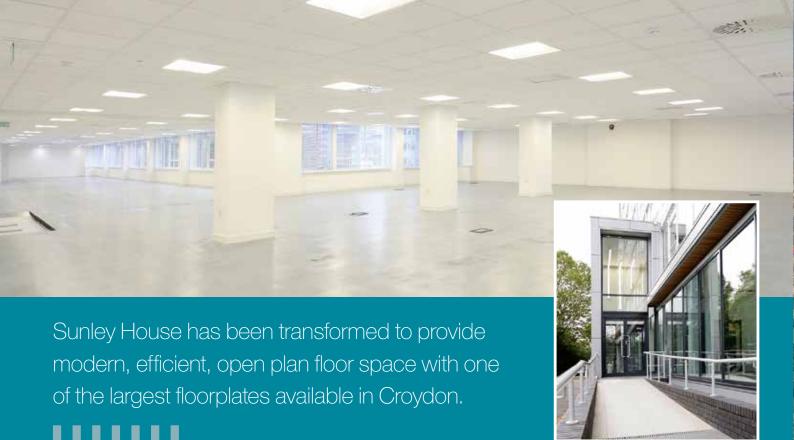

## Specification

- 3 pipe VRV heat recovery heating and comfort cooling system
- Suspended ceiling with LG7 lighting
- Track secondary glazing to all perimeter windows
- Raised floors (50mm clear void)
- Upgraded building entrance and reception
- Three 16 person passenger lifts
- Parking available on site
- EPC B50
- WCs on all floors
- Shower and cycle storage facilities
- Floor to ceiling height of ground floor 2.85m
- Full glazing on ground floor
- Exposed services on the ground floor