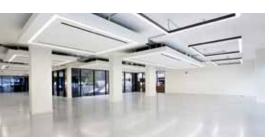

## Specification

- 3 pipe VRV heat recovery heating and comfort cooling system
- Suspended ceiling with LG7 lighting
- Track secondary glazing to all perimeter windows
- Raised floors (50mm clear void)
- Upgraded building entrance and reception
- Three 16 person passenger lifts
- Parking available on site
- EPC B50
- WCs on all floors
- Shower and cycle storage facilities
- Floor to ceiling height of ground floor 2.85m
- Full glazing on ground floor
- Exposed services on the ground floor